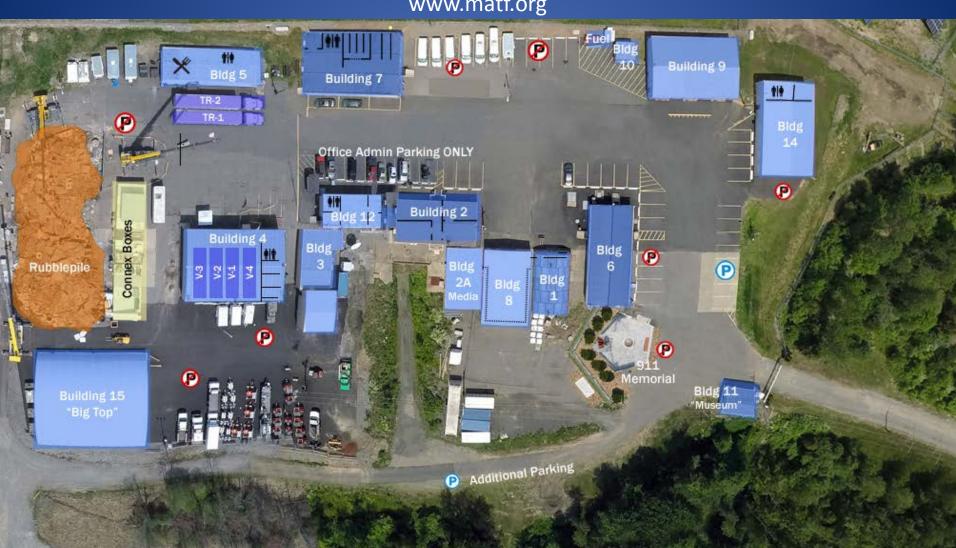

## **General Information**

- In emergency Dial 911\*, notify staff on site, assemble by Main Gate
- Please note exit signs in all buildings
- Restrooms: Building 14, 12, 4, 5, 7
- No smoking in any TF buildings or vehicles
- No alcohol allowed on premises under any conditions
- Wireless Internet is available
- Please leave your area neat at end of training

## General Information

- Please do not wander about the property
- Tours of the facility upon request
- Breaks/meals in Building 5
- Any needs please contact logistics personnel
- Any activities on the rubble pile requires that appropriate PPE be worn
- Please remove hats inside all buildings and dining facility.
- Fresh coffee and water offered, donations appreciated.